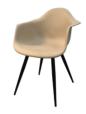

W630 x D617 x H854 x SH450mm

Vesper Armchair

Polypropylene base + Up to 60% of Bio Plastic Shell.

ARCHIDEX AWARD SUSTAINABILITY

Vesper II Armchair Powder coated mild steel base + Up to 60% of Bio Plastic Shell. W630 x D617 x H854 x SH450mm