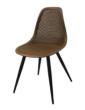

## **VESPER**

The Vesper chair – the proud winner of the prestigious Archidex Star Award in the Sustainability Category for 2023. Crafted from a blend of Polypropylene (PP) and Rice Husk, an exceptionally sustainable agro-waste material, these chairs represent the epitome of eco-conscious design. They not only emit minimal energy and greenhouse gases during production but also contribute to the conservation of precious fossil fuel resources. These chairs boast USDA certification as Bio-based materials, listed in the esteemed USDA Bio-Preferred Catalogue. Rest easy knowing that no deforestation or land clearing was involved in their creation.

W630 x D617 x H854 x SH450mm

Vesper Armchair

Polypropylene base + Up to 60% of Bio Plastic Shell.

ARCHIDEX AWARD SUSTAINABILITY

Vesper II Armchair Powder coated mild steel base + Up to 60% of Bio Plastic Shell. W630 x D617 x H854 x SH450mm