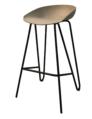

Vesper 4-Legged Bold
Powder coated mild steel base +
Up to 60% of Bio Plastic Shell.
W630 x D617 x H854 x SH450mm

Cinta Barstool 4-Legged
Powder coated mild steel base +
Up to 60% of Bio Plastic Shell.
W430 x D420 x H855 x SH720mm

Pedro 4-Legged Bold Powder coated mild steel base + Up to 60% of Bio Plastic Shell. W460 x D528 x H885 x SH460mm

Cinta Barstool Hairpin Legged Powder coated mild steel base + Up to 60% of Bio Plastic Shell. W430 x D420 x H850 x SH730mm