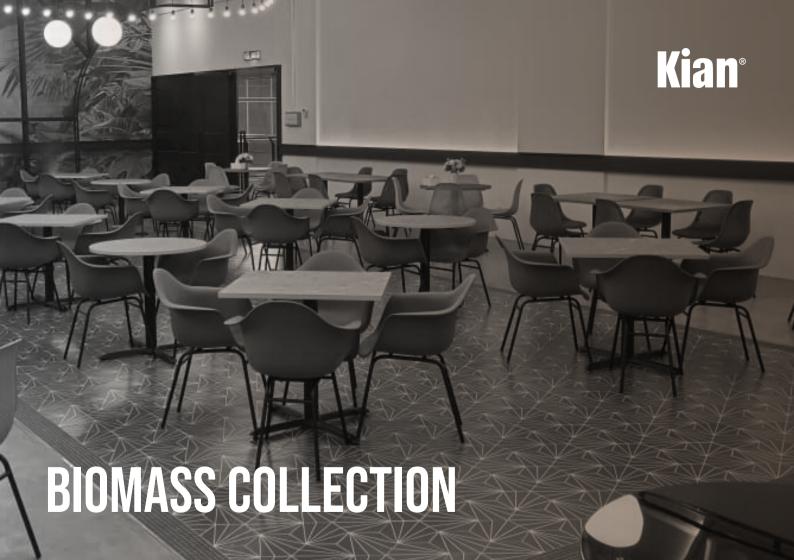

Discover our exquisite range of eco-friendly bio polymer chairs that embody sustainability and style. Crafted from upcycled agro-waste, our chairs make a profound positive impact on the environment. By choosing our bio polymer collection of chairs, you're not only making a smart and responsible choice that enhances your lifestyle but also actively contributing to the betterment of our precious planet. Make a statement with your furniture; choose eco-conscious elegance.