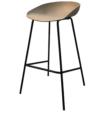

Vesper 4-Legged Bold
Powder coated mild steel base +
Up to 60% of Bio Plastic Shell.
W630 x D617 x H854 x SH450mm

Cinta Barstool 4-Legged
Powder coated mild steel base +
Up to 60% of Bio Plastic Shell.
W430 x D420 x H855 x SH720mm