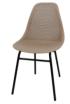

# **PEDRO**

The Pedro was designed to meet the growing demand for sustainable furniture that is affordable, stylish, durable, and versatile. Made from Rice Husk which are agriculture-waste materials allow us to produce our chairs using less energy and emitting fewer greenhouse gases. More importantly its materials are USDA certified Bio-based material and listed in USDA Bio-Preferred Catalogue, and it has high heat-resistance. Suitable for any business environment.

Pedro Chair
Polypropylene base + Up to 60% of Bio Plastic Shell.
W460 x D528 x H885 x SH460mm

Pedro II Chair Powder coated mild steel base + Up to 60% of Bio Plastic Shell. W460 x D528 x H885 x SH460mm