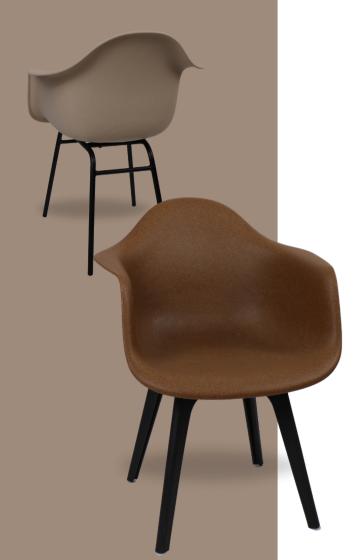

## **VESPER**

The Vesper chair – the proud winner of the prestigious Archidex Star Award in the Sustainability Category for 2023. Crafted from a blend of Polypropylene (PP) and Rice Husk, an exceptionally sustainable agro-waste material, these chairs represent the epitome of eco-conscious design. They not only emit minimal energy and greenhouse gases during production but also contribute to the conservation of precious fossil fuel resources. These chairs boast USDA certification as Bio-based materials, listed in the esteemed USDA Bio-Preferred Catalogue. Rest easy knowing that no deforestation or land clearing was involved in their creation.

W630 x D617 x H854 x SH450mm

Vesper Armchair

Polypropylene base + Up to 60% of Bio Plastic Shell.

ARCHIDEX AWARD SUSTAINABILITY

Vesper II Armchair Powder coated mild steel base + Up to 60% of Bio Plastic Shell. W630 x D617 x H854 x SH450mm