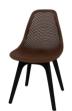

# **PEDRO**

The Pedro was designed to meet the growing demand for sustainable furniture that is affordable, stylish, durable, and versatile. Made from Rice Husk which are agriculture-waste materials allow us to produce our chairs using less energy and emitting fewer greenhouse gases. More importantly its materials are USDA certified Bio-based material and listed in USDA Bio-Preferred Catalogue, and it has high heat-resistance. Suitable for any business environment.

Pedro Chair
Polypropylene base + Up to 60% of Bio Plastic Shell.
W460 x D528 x H885 x SH460mm

Pedro II Chair Powder coated mild steel base + Up to 60% of Bio Plastic Shell. W460 x D528 x H885 x SH460mm

Pedro 4-Legged Bold Powder coated mild steel base + Up to 60% of Bio Plastic Shell. W460 x D528 x H885 x SH460mm

Cinta Barstool Hairpin Legged Powder coated mild steel base + Up to 60% of Bio Plastic Shell. W430 x D420 x H850 x SH730mm