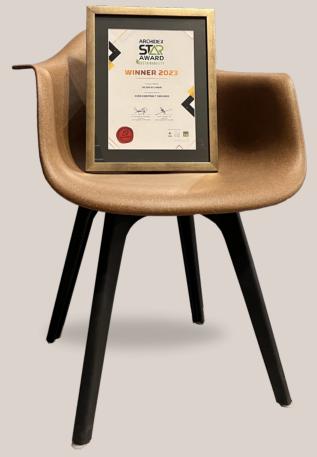

## **VESPER**

The Vesper chair – the proud winner of the prestigious Archidex Star Award in the Sustainability Category for 2023. Crafted from a blend of Polypropylene (PP) and Rice Husk, an exceptionally sustainable agro-waste material, these chairs represent the epitome of eco-conscious design. They not only emit minimal energy and greenhouse gases during production but also contribute to the conservation of precious fossil fuel resources. These chairs boast USDA certification as Bio-based materials, listed in the esteemed USDA Bio-Preferred Catalogue. Rest easy knowing that no deforestation or land clearing was involved in their creation.

W630 x D617 x H854 x SH450mm

Vesper Armchair

Polypropylene base + Up to 60% of Bio Plastic Shell.

ARCHIDEX AWARD SUSTAINABILITY

Vesper II Armchair Powder coated mild steel base + Up to 60% of Bio Plastic Shell. W630 x D617 x H854 x SH450mm