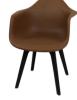

W630 x D617 x H854 x SH450mm

Vesper Armchair

Polypropylene base + Up to 60% of Bio Plastic Shell.

ARCHIDEX AWARD SUSTAINABILITY

Vesper II Armchair Powder coated mild steel base + Up to 60% of Bio Plastic Shell. W630 x D617 x H854 x SH450mm