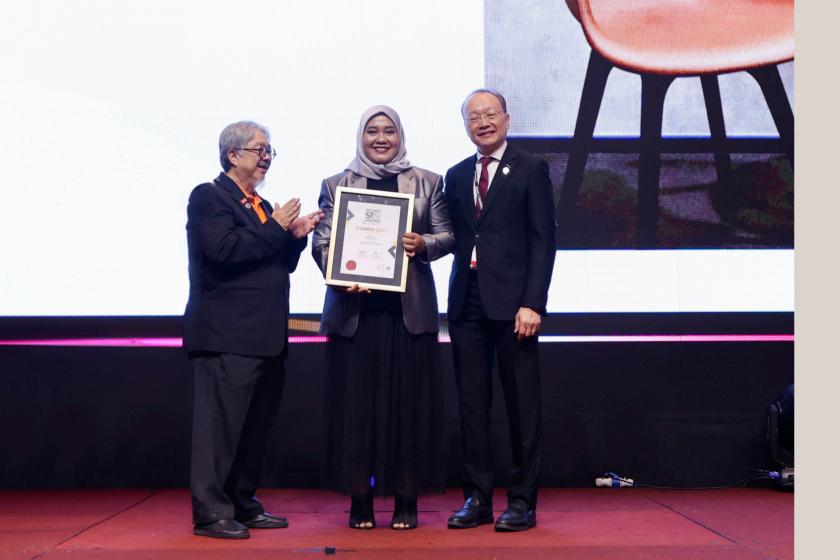

## **VESPER**

The Vesper chair – the proud winner of the prestigious Archidex Star Award in the Sustainability Category for 2023. Crafted from a blend of Polypropylene (PP) and Rice Husk, an exceptionally sustainable agro-waste material, these chairs represent the epitome of eco-conscious design. They not only emit minimal energy and greenhouse gases during production but also contribute to the conservation of precious fossil fuel resources. These chairs boast USDA certification as Bio-based materials, listed in the esteemed USDA Bio-Preferred Catalogue. Rest easy knowing that no deforestation or land clearing was involved in their creation.