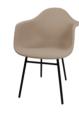

W630 x D617 x H854 x SH450mm

Vesper Armchair

Polypropylene base + Up to 60% of Bio Plastic Shell.

ARCHIDEX AWARD SUSTAINABILITY

Vesper II Armchair Powder coated mild steel base + Up to 60% of Bio Plastic Shell. W630 x D617 x H854 x SH450mm