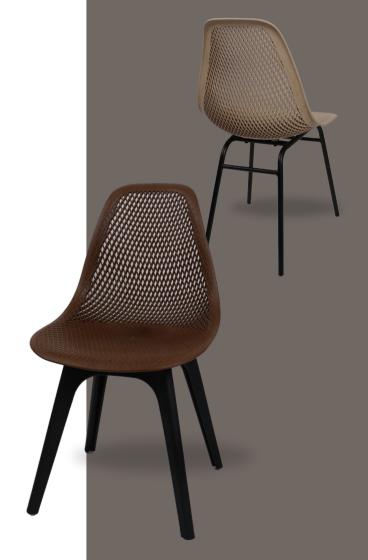

Pedro Chair
Polypropylene base + Up to 60% of Bio Plastic Shell.
W460 x D528 x H885 x SH460mm

Pedro II Chair Powder coated mild steel base + Up to 60% of Bio Plastic Shell. W460 x D528 x H885 x SH460mm

Pedro 4-Legged Bold Powder coated mild steel base + Up to 60% of Bio Plastic Shell. W460 x D528 x H885 x SH460mm

Cinta Barstool Hairpin Legged Powder coated mild steel base + Up to 60% of Bio Plastic Shell. W430 x D420 x H850 x SH730mm